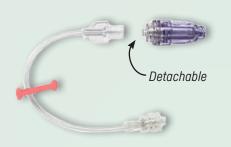

## **Regular Bore Extension Set**

With Removable/Detachable Removable Valve with On/Off Red slide Clamp 7" [EX004]

Bx/100 \$87.50

800-69-MERIT www.meritpharm.com